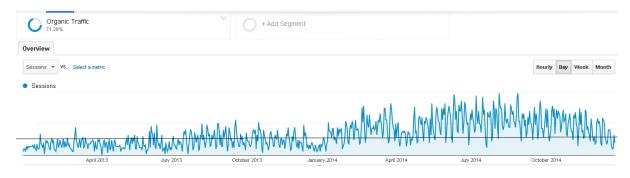

#### Results

Motif received a 41% increase in traffic in the first three months of the new strategy.

"My website
"My website
moved to page
moved to page
one and remained
one and remainess
one and remainess
there. My business
there. My business
there mas grown
has grown
significantly."

The results? 71% of Motif's traffic now comes organically through search engines. We're now two years in.

Over time, and across dozens of algorithm updates, Motif has greatly increased its visibility and grown its market share. Our approach to quality driven content delivers long term sustainability and excellent results throughout the growth period.

#### Algorithm Performance

Google algorithm changes often result in penalties – especially for brands in competitive markets using aggressive SEO firms. This was one of the opportunities we recognised for Motif in our initial assessment – the bigger companies were using highly risky strategies for search engine results. Motif has consistently improved across all Google Algorithm updates. Motif, as a local service based business, was especially susceptible to local SEO algorithm changes but enjoyed a sharp increase in rankings across the roll out period.