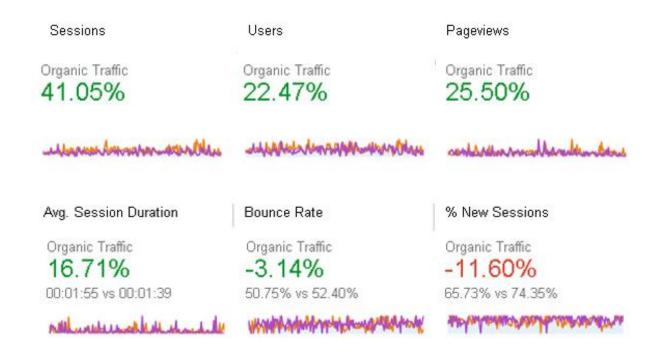

#### Results

Motif received a 41% increase in traffic in the first three months of the new strategy.

"My website
"My website
moved to page
moved to page
one and remained
one and remainess
one and remainess
there. My business
there. My business
there mas grown
has grown
significantly."

The results? 71% of Motif's traffic now comes organically through search engines. We're now two years in.

Over time, and across dozens of algorithm updates, Motif has greatly increased its visibility and grown its market share. Our approach to quality driven content delivers long term sustainability and excellent results throughout the growth period.